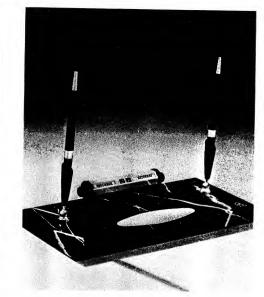

## GENUINE ONYX PEN DESK SETS

#### new luxury models

20 - PEN BASE

35G - PEN BASE - PENCIL GROOVE

45 - PEN BASE - PLAQUE

356G - PEN BASE - PENCIL TRAY

35LR - PEN BASE --- LETTER RACK

35T - PEN BASE - THERMOMETER

256RC - PEN BASE - ROLL CALENDAR

#### AVAILABLE IN PEDRARA WHITE, BELGIAN BLACK & MEXICAN GREEN

37 - PEN BASE - DOUBLE PEN - PLAQUE

256CC - PEN BASE - MONTHLY ROLL CALENDAR

46G - PEN BASE - PENCIL TRAY

256 PC - PEN BASE — ROLL CALENDAR OCTAGONAL